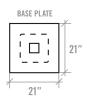

# PRODUCT 101 BASES





# **DIMENSIONS**



#### STANDARD HEIGHT BASE DIMENSIONS

#### UNIVERSAL MOUNTING PLATE



#### **COLUMN TYPES**



#### **OVERALL HEIGHT**



## MTB1515SH-(FB OR CH)





## MTB1818SH-(FB OR CH)





# MTB2121SH-(FB OR CH)





# MTB1523SH-(FB OR CH)





## MTB22YSH-FB





#### MTB28YSH-FB





#### MTB35YSH-FB





### MTB22ESH-FB





# **DIMENSIONS**



#### BAR HEIGHT BASE DIMENSIONS

#### UNIVERSAL MOUNTING PLATE



#### **COLUMN TYPES**



#### **OVERALL HEIGHT**



## MTB1515BH-(FB OR CH)





## MTB1818BH-(FB OR CH)





# MTB2121BH-(FB OR CH)





# MTB1523BH-(FB OR CH)





# MTB28YBH-FB





# MTB35YBH-FB



## MTB22EBH-FB







# **CORRECT USAGE**

#### **RECTANGULAR TOPS/STANDARD HEIGHT\***

| 24" X 24" | [1515] 22]