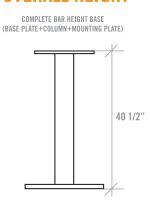

# PRODUCT 101 BASES





# **DIMENSIONS**



#### STANDARD HEIGHT BASE DIMENSIONS

#### UNIVERSAL MOUNTING PLATE



#### **COLUMN TYPES**



#### **OVERALL HEIGHT**



## MTB1515SH-(FB OR CH)





## MTB1818SH-(FB OR CH)





# MTB2121SH-(FB OR CH)





# MTB1523SH-(FB OR CH)





## MTB22YSH-FB





#### MTB28YSH-FB





#### MTB35YSH-FB





### MTB22ESH-FB





# **DIMENSIONS**



#### BAR HEIGHT BASE DIMENSIONS

#### UNIVERSAL MOUNTING PLATE



#### **COLUMN TYPES**



#### **OVERALL HEIGHT**



## MTB1515BH-(FB OR CH)





## MTB1818BH-(FB OR CH)





# MTB2121BH-(FB OR CH)





# MTB1523BH-(FB OR CH)





# MTB28YBH-FB





# MTB35YBH-FB



## MTB22EBH-FB







# **CORRECT USAGE**

#### **RECTANGULAR TOPS/STANDARD HEIGHT\***

| 24" X 24" | [1515] 22]