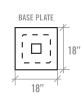

# PRODUCT 101 BASES





# **DIMENSIONS**



#### STANDARD HEIGHT BASE DIMENSIONS

#### UNIVERSAL MOUNTING PLATE



#### **COLUMN TYPES**



#### **OVERALL HEIGHT**



## MTB1515SH-(FB OR CH)





## MTB1818SH-(FB OR CH)





# MTB2121SH-(FB OR CH)





# MTB1523SH-(FB OR CH)





## MTB22YSH-FB





#### MTB28YSH-FB





#### MTB35YSH-FB





### MTB22ESH-FB





# **DIMENSIONS**



#### BAR HEIGHT BASE DIMENSIONS

#### UNIVERSAL MOUNTING PLATE



#### **COLUMN TYPES**



#### **OVERALL HEIGHT**



## MTB1515BH-(FB OR CH)





## MTB1818BH-(FB OR CH)





# MTB2121BH-(FB OR CH)





# MTB1523BH-(FB OR CH)





# MTB28YBH-FB





# MTB35YBH-FB



## MTB22EBH-FB







# **CORRECT USAGE**

#### **RECTANGULAR TOPS/STANDARD HEIGHT\***

| 24" X 24" | [1515] 22]