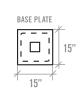

# PRODUCT 101 BASES





# **DIMENSIONS**



#### STANDARD HEIGHT BASE DIMENSIONS

#### UNIVERSAL MOUNTING PLATE



#### **COLUMN TYPES**



#### **OVERALL HEIGHT**



## MTB1515SH-(FB OR CH)





## MTB1818SH-(FB OR CH)





# MTB2121SH-(FB OR CH)





# MTB1523SH-(FB OR CH)





## MTB22YSH-FB





#### MTB28YSH-FB





#### MTB35YSH-FB





### MTB22ESH-FB





# **DIMENSIONS**



#### BAR HEIGHT BASE DIMENSIONS

#### UNIVERSAL MOUNTING PLATE



#### **COLUMN TYPES**



#### **OVERALL HEIGHT**



## MTB1515BH-(FB OR CH)





## MTB1818BH-(FB OR CH)





# MTB2121BH-(FB OR CH)





# MTB1523BH-(FB OR CH)





# MTB28YBH-FB





# MTB35YBH-FB



## MTB22EBH-FB







# **CORRECT USAGE**

#### **RECTANGULAR TOPS/STANDARD HEIGHT\***

| 24" X 24" | [1515] 22]