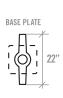

# PRODUCT 101 BASES





# **DIMENSIONS**



#### STANDARD HEIGHT BASE DIMENSIONS

#### UNIVERSAL MOUNTING PLATE



#### **COLUMN TYPES**



#### **OVERALL HEIGHT**



## MTB1515SH-(FB OR CH)





## MTB1818SH-(FB OR CH)





# MTB2121SH-(FB OR CH)





# MTB1523SH-(FB OR CH)





## MTB22YSH-FB





#### MTB28YSH-FB





#### MTB35YSH-FB





### MTB22ESH-FB





# **DIMENSIONS**



#### BAR HEIGHT BASE DIMENSIONS

#### UNIVERSAL MOUNTING PLATE



#### **COLUMN TYPES**



#### **OVERALL HEIGHT**



## MTB1515BH-(FB OR CH)





## MTB1818BH-(FB OR CH)





# MTB2121BH-(FB OR CH)





# MTB1523BH-(FB OR CH)





# MTB28YBH-FB





# MTB35YBH-FB



## MTB22EBH-FB







# **CORRECT USAGE**

#### **RECTANGULAR TOPS/STANDARD HEIGHT\***

| 24" X 24" | [1515] 22]