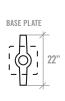

# PRODUCT 101 BASES





# **DIMENSIONS**



#### STANDARD HEIGHT BASE DIMENSIONS

#### UNIVERSAL MOUNTING PLATE



#### **COLUMN TYPES**



#### **OVERALL HEIGHT**



## MTB1515SH-(FB OR CH)





## MTB1818SH-(FB OR CH)





# MTB2121SH-(FB OR CH)





# MTB1523SH-(FB OR CH)





## MTB22YSH-FB





#### MTB28YSH-FB





#### MTB35YSH-FB





### MTB22ESH-FB





# **DIMENSIONS**



#### BAR HEIGHT BASE DIMENSIONS

#### UNIVERSAL MOUNTING PLATE



#### **COLUMN TYPES**



#### **OVERALL HEIGHT**



## MTB1515BH-(FB OR CH)





## MTB1818BH-(FB OR CH)





# MTB2121BH-(FB OR CH)





# MTB1523BH-(FB OR CH)





# MTB28YBH-FB





# MTB35YBH-FB



## MTB22EBH-FB







# **CORRECT USAGE**

#### **RECTANGULAR TOPS/STANDARD HEIGHT\***

| 24" X 24" | [1515] 22]