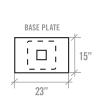

# PRODUCT 101 BASES





# **DIMENSIONS**



#### STANDARD HEIGHT BASE DIMENSIONS

#### UNIVERSAL MOUNTING PLATE



#### **COLUMN TYPES**



#### **OVERALL HEIGHT**



## MTB1515SH-(FB OR CH)





## MTB1818SH-(FB OR CH)





# MTB2121SH-(FB OR CH)





# MTB1523SH-(FB OR CH)





## MTB22YSH-FB





#### MTB28YSH-FB





#### MTB35YSH-FB





### MTB22ESH-FB





# **DIMENSIONS**



#### BAR HEIGHT BASE DIMENSIONS

#### UNIVERSAL MOUNTING PLATE



#### **COLUMN TYPES**



#### **OVERALL HEIGHT**



## MTB1515BH-(FB OR CH)





## MTB1818BH-(FB OR CH)





# MTB2121BH-(FB OR CH)





# MTB1523BH-(FB OR CH)





# MTB28YBH-FB





# MTB35YBH-FB



## MTB22EBH-FB







# **CORRECT USAGE**

#### **RECTANGULAR TOPS/STANDARD HEIGHT\***

| 24" X 24" | [1515] 22]