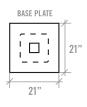

# PRODUCT 101 BASES





# **DIMENSIONS**



#### STANDARD HEIGHT BASE DIMENSIONS

#### UNIVERSAL MOUNTING PLATE



#### **COLUMN TYPES**



#### **OVERALL HEIGHT**



## MTB1515SH-(FB OR CH)





## MTB1818SH-(FB OR CH)





# MTB2121SH-(FB OR CH)





# MTB1523SH-(FB OR CH)





## MTB22YSH-FB





#### MTB28YSH-FB





#### MTB35YSH-FB





### MTB22ESH-FB





# **DIMENSIONS**



#### BAR HEIGHT BASE DIMENSIONS

#### UNIVERSAL MOUNTING PLATE



#### **COLUMN TYPES**



#### **OVERALL HEIGHT**



## MTB1515BH-(FB OR CH)





## MTB1818BH-(FB OR CH)





# MTB2121BH-(FB OR CH)





# MTB1523BH-(FB OR CH)





# MTB28YBH-FB





# MTB35YBH-FB



## MTB22EBH-FB







# **CORRECT USAGE**

#### **RECTANGULAR TOPS/STANDARD HEIGHT\***

| 24" X 24" | [1515] 22]