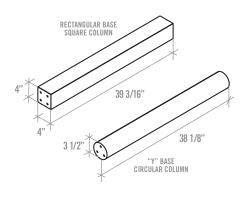

#### STANDARD HEIGHT BASE DIMENSIONS

#### **COLUMN TYPES**

#### **OVERALL HEIGHT**