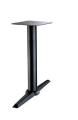

# PRODUCT 101 BASES





# **DIMENSIONS**



#### STANDARD HEIGHT BASE DIMENSIONS

#### UNIVERSAL MOUNTING PLATE



#### **COLUMN TYPES**



#### **OVERALL HEIGHT**



## MTB1515SH-(FB OR CH)





## MTB1818SH-(FB OR CH)





# MTB2121SH-(FB OR CH)





# MTB1523SH-(FB OR CH)





## MTB22YSH-FB





#### MTB28YSH-FB





#### MTB35YSH-FB





### MTB22ESH-FB





# **DIMENSIONS**



#### BAR HEIGHT BASE DIMENSIONS

#### UNIVERSAL MOUNTING PLATE



#### **COLUMN TYPES**



#### **OVERALL HEIGHT**



## MTB1515BH-(FB OR CH)





## MTB1818BH-(FB OR CH)





# MTB2121BH-(FB OR CH)





# MTB1523BH-(FB OR CH)





# MTB28YBH-FB





# MTB35YBH-FB



## MTB22EBH-FB







# **CORRECT USAGE**

#### **RECTANGULAR TOPS/STANDARD HEIGHT\***

| 24" X 24" | [1515] 22]