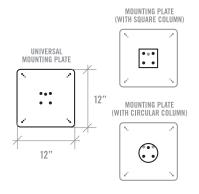

#### STANDARD HEIGHT BASE DIMENSIONS

#### UNIVERSAL MOUNTING PLATE

#### **COLUMN TYPES**

#### **OVERALL HEIGHT**