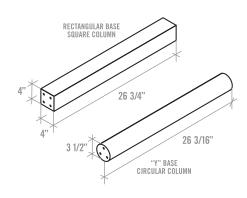

# PRODUCT 101 BASES





# **DIMENSIONS**



#### STANDARD HEIGHT BASE DIMENSIONS

#### UNIVERSAL MOUNTING PLATE



#### **COLUMN TYPES**



#### **OVERALL HEIGHT**



## MTB1515SH-(FB OR CH)





## MTB1818SH-(FB OR CH)





# MTB2121SH-(FB OR CH)





# MTB1523SH-(FB OR CH)





## MTB22YSH-FB





#### MTB28YSH-FB





#### MTB35YSH-FB





### MTB22ESH-FB





# **DIMENSIONS**



#### BAR HEIGHT BASE DIMENSIONS

#### UNIVERSAL MOUNTING PLATE



#### **COLUMN TYPES**



#### **OVERALL HEIGHT**



## MTB1515BH-(FB OR CH)





## MTB1818BH-(FB OR CH)





# MTB2121BH-(FB OR CH)





# MTB1523BH-(FB OR CH)





# MTB28YBH-FB





# MTB35YBH-FB



## MTB22EBH-FB







# **CORRECT USAGE**

#### **RECTANGULAR TOPS/STANDARD HEIGHT\***

| 24" X 24" | [1515] 22]