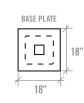

# PRODUCT 101 BASES





# **DIMENSIONS**



#### STANDARD HEIGHT BASE DIMENSIONS

#### UNIVERSAL MOUNTING PLATE



#### **COLUMN TYPES**



#### **OVERALL HEIGHT**



## MTB1515SH-(FB OR CH)





## MTB1818SH-(FB OR CH)





# MTB2121SH-(FB OR CH)





# MTB1523SH-(FB OR CH)





## MTB22YSH-FB





#### MTB28YSH-FB





#### MTB35YSH-FB





### MTB22ESH-FB





# **DIMENSIONS**



#### BAR HEIGHT BASE DIMENSIONS

#### UNIVERSAL MOUNTING PLATE



#### **COLUMN TYPES**



#### **OVERALL HEIGHT**



## MTB1515BH-(FB OR CH)





## MTB1818BH-(FB OR CH)





# MTB2121BH-(FB OR CH)





# MTB1523BH-(FB OR CH)





# MTB28YBH-FB





# MTB35YBH-FB



## MTB22EBH-FB







# **CORRECT USAGE**

#### **RECTANGULAR TOPS/STANDARD HEIGHT\***

| 24" X 24" | [1515] 22]