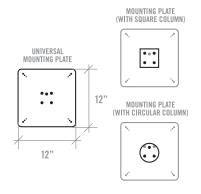

# PRODUCT 101 BASES





# **DIMENSIONS**



#### STANDARD HEIGHT BASE DIMENSIONS

#### UNIVERSAL MOUNTING PLATE



#### **COLUMN TYPES**



#### **OVERALL HEIGHT**



## MTB1515SH-(FB OR CH)





## MTB1818SH-(FB OR CH)





# MTB2121SH-(FB OR CH)





# MTB1523SH-(FB OR CH)





## MTB22YSH-FB





#### MTB28YSH-FB





#### MTB35YSH-FB





### MTB22ESH-FB





# **DIMENSIONS**



#### BAR HEIGHT BASE DIMENSIONS

#### UNIVERSAL MOUNTING PLATE



#### **COLUMN TYPES**



#### **OVERALL HEIGHT**



## MTB1515BH-(FB OR CH)





## MTB1818BH-(FB OR CH)





# MTB2121BH-(FB OR CH)





# MTB1523BH-(FB OR CH)





# MTB28YBH-FB





# MTB35YBH-FB



## MTB22EBH-FB







# **CORRECT USAGE**

#### **RECTANGULAR TOPS/STANDARD HEIGHT\***

| 24" X 24" | [1515] 22]