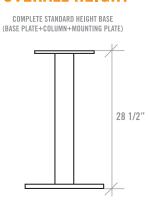

# PRODUCT 101 BASES





# **DIMENSIONS**



#### STANDARD HEIGHT BASE DIMENSIONS

#### UNIVERSAL MOUNTING PLATE



#### **COLUMN TYPES**



#### **OVERALL HEIGHT**



## MTB1515SH-(FB OR CH)





## MTB1818SH-(FB OR CH)





# MTB2121SH-(FB OR CH)





# MTB1523SH-(FB OR CH)





## MTB22YSH-FB





#### MTB28YSH-FB





#### MTB35YSH-FB





### MTB22ESH-FB





# **DIMENSIONS**



#### BAR HEIGHT BASE DIMENSIONS

#### UNIVERSAL MOUNTING PLATE



#### **COLUMN TYPES**



#### **OVERALL HEIGHT**



## MTB1515BH-(FB OR CH)





## MTB1818BH-(FB OR CH)





# MTB2121BH-(FB OR CH)





# MTB1523BH-(FB OR CH)





# MTB28YBH-FB





# MTB35YBH-FB



## MTB22EBH-FB







# **CORRECT USAGE**

#### **RECTANGULAR TOPS/STANDARD HEIGHT\***

| 24" X 24" | [1515] 22]