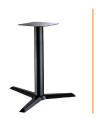

# PRODUCT 101 BASES





# **DIMENSIONS**



#### STANDARD HEIGHT BASE DIMENSIONS

#### UNIVERSAL MOUNTING PLATE



#### **COLUMN TYPES**



#### **OVERALL HEIGHT**



## MTB1515SH-(FB OR CH)





## MTB1818SH-(FB OR CH)





# MTB2121SH-(FB OR CH)





# MTB1523SH-(FB OR CH)





## MTB22YSH-FB





#### MTB28YSH-FB





#### MTB35YSH-FB





### MTB22ESH-FB





# **DIMENSIONS**



#### BAR HEIGHT BASE DIMENSIONS

#### UNIVERSAL MOUNTING PLATE



#### **COLUMN TYPES**



#### **OVERALL HEIGHT**



## MTB1515BH-(FB OR CH)





## MTB1818BH-(FB OR CH)





# MTB2121BH-(FB OR CH)





# MTB1523BH-(FB OR CH)





# MTB28YBH-FB





# MTB35YBH-FB



## MTB22EBH-FB







# **CORRECT USAGE**

#### **RECTANGULAR TOPS/STANDARD HEIGHT\***

| 24" X 24" | [1515] 22]