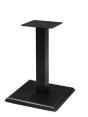

# PRODUCT 101 BASES





# **DIMENSIONS**



#### STANDARD HEIGHT BASE DIMENSIONS

#### UNIVERSAL MOUNTING PLATE



#### **COLUMN TYPES**



#### **OVERALL HEIGHT**



## MTB1515SH-(FB OR CH)





## MTB1818SH-(FB OR CH)





# MTB2121SH-(FB OR CH)





# MTB1523SH-(FB OR CH)





## MTB22YSH-FB





#### MTB28YSH-FB





#### MTB35YSH-FB





### MTB22ESH-FB





# **DIMENSIONS**



#### BAR HEIGHT BASE DIMENSIONS

#### UNIVERSAL MOUNTING PLATE



#### **COLUMN TYPES**



#### **OVERALL HEIGHT**



## MTB1515BH-(FB OR CH)





## MTB1818BH-(FB OR CH)





# MTB2121BH-(FB OR CH)





# MTB1523BH-(FB OR CH)





# MTB28YBH-FB





# MTB35YBH-FB



## MTB22EBH-FB







# **CORRECT USAGE**

#### **RECTANGULAR TOPS/STANDARD HEIGHT\***

| 24" X 24" | [1515] 22]