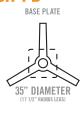

# PRODUCT 101 BASES





# **DIMENSIONS**



#### STANDARD HEIGHT BASE DIMENSIONS

#### UNIVERSAL MOUNTING PLATE



#### **COLUMN TYPES**



#### **OVERALL HEIGHT**



## MTB1515SH-(FB OR CH)





## MTB1818SH-(FB OR CH)





# MTB2121SH-(FB OR CH)





# MTB1523SH-(FB OR CH)





## MTB22YSH-FB





#### MTB28YSH-FB





#### MTB35YSH-FB





### MTB22ESH-FB





# **DIMENSIONS**



#### BAR HEIGHT BASE DIMENSIONS

#### UNIVERSAL MOUNTING PLATE



#### **COLUMN TYPES**



#### **OVERALL HEIGHT**



## MTB1515BH-(FB OR CH)





## MTB1818BH-(FB OR CH)





# MTB2121BH-(FB OR CH)





# MTB1523BH-(FB OR CH)





# MTB28YBH-FB





# MTB35YBH-FB



## MTB22EBH-FB







# **CORRECT USAGE**

#### **RECTANGULAR TOPS/STANDARD HEIGHT\***

| 24" X 24" | [1515] 22]