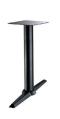

# PRODUCT 101 BASES





# **DIMENSIONS**



#### STANDARD HEIGHT BASE DIMENSIONS

#### UNIVERSAL MOUNTING PLATE



#### **COLUMN TYPES**



#### **OVERALL HEIGHT**



## MTB1515SH-(FB OR CH)





## MTB1818SH-(FB OR CH)





# MTB2121SH-(FB OR CH)





# MTB1523SH-(FB OR CH)





## MTB22YSH-FB





#### MTB28YSH-FB





#### MTB35YSH-FB





### MTB22ESH-FB





# **DIMENSIONS**



#### BAR HEIGHT BASE DIMENSIONS

#### UNIVERSAL MOUNTING PLATE



#### **COLUMN TYPES**



#### **OVERALL HEIGHT**



## MTB1515BH-(FB OR CH)





## MTB1818BH-(FB OR CH)





# MTB2121BH-(FB OR CH)





# MTB1523BH-(FB OR CH)





# MTB28YBH-FB





# MTB35YBH-FB



## MTB22EBH-FB







# **CORRECT USAGE**

#### **RECTANGULAR TOPS/STANDARD HEIGHT\***

| 24" X 24" | [1515] 22]