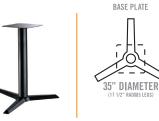

# PRODUCT 101 BASES





# **DIMENSIONS**



#### STANDARD HEIGHT BASE DIMENSIONS

#### UNIVERSAL MOUNTING PLATE



#### **COLUMN TYPES**



#### **OVERALL HEIGHT**



## MTB1515SH-(FB OR CH)





## MTB1818SH-(FB OR CH)





# MTB2121SH-(FB OR CH)





# MTB1523SH-(FB OR CH)





## MTB22YSH-FB





#### MTB28YSH-FB





#### MTB35YSH-FB





### MTB22ESH-FB





# **DIMENSIONS**



#### BAR HEIGHT BASE DIMENSIONS

#### UNIVERSAL MOUNTING PLATE



#### **COLUMN TYPES**



#### **OVERALL HEIGHT**



## MTB1515BH-(FB OR CH)





## MTB1818BH-(FB OR CH)





# MTB2121BH-(FB OR CH)





# MTB1523BH-(FB OR CH)





# MTB28YBH-FB





# MTB35YBH-FB



## MTB22EBH-FB







# **CORRECT USAGE**

#### **RECTANGULAR TOPS/STANDARD HEIGHT\***

| 24" X 24" | [1515] 22]