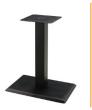

# PRODUCT 101 BASES





# **DIMENSIONS**



#### STANDARD HEIGHT BASE DIMENSIONS

#### UNIVERSAL MOUNTING PLATE



#### **COLUMN TYPES**



#### **OVERALL HEIGHT**



## MTB1515SH-(FB OR CH)





## MTB1818SH-(FB OR CH)





# MTB2121SH-(FB OR CH)





# MTB1523SH-(FB OR CH)





## MTB22YSH-FB





#### MTB28YSH-FB





#### MTB35YSH-FB





### MTB22ESH-FB





# **DIMENSIONS**



#### BAR HEIGHT BASE DIMENSIONS

#### UNIVERSAL MOUNTING PLATE



#### **COLUMN TYPES**



#### **OVERALL HEIGHT**



## MTB1515BH-(FB OR CH)





## MTB1818BH-(FB OR CH)





# MTB2121BH-(FB OR CH)





# MTB1523BH-(FB OR CH)





# MTB28YBH-FB





# MTB35YBH-FB



## MTB22EBH-FB







# **CORRECT USAGE**

#### **RECTANGULAR TOPS/STANDARD HEIGHT\***

| 24" X 24" | [1515] 22]