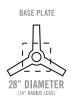

# PRODUCT 101 BASES





# **DIMENSIONS**



#### STANDARD HEIGHT BASE DIMENSIONS

#### UNIVERSAL MOUNTING PLATE



#### **COLUMN TYPES**



#### **OVERALL HEIGHT**



## MTB1515SH-(FB OR CH)





## MTB1818SH-(FB OR CH)





# MTB2121SH-(FB OR CH)





# MTB1523SH-(FB OR CH)





## MTB22YSH-FB





#### MTB28YSH-FB





#### MTB35YSH-FB





### MTB22ESH-FB





# **DIMENSIONS**



#### BAR HEIGHT BASE DIMENSIONS

#### UNIVERSAL MOUNTING PLATE



#### **COLUMN TYPES**



#### **OVERALL HEIGHT**



## MTB1515BH-(FB OR CH)





## MTB1818BH-(FB OR CH)





# MTB2121BH-(FB OR CH)





# MTB1523BH-(FB OR CH)





# MTB28YBH-FB





# MTB35YBH-FB



## MTB22EBH-FB







# **CORRECT USAGE**

#### **RECTANGULAR TOPS/STANDARD HEIGHT\***

| 24" X 24" | [1515] 22]