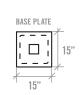

# PRODUCT 101 BASES





# **DIMENSIONS**



#### STANDARD HEIGHT BASE DIMENSIONS

#### UNIVERSAL MOUNTING PLATE



#### **COLUMN TYPES**



#### **OVERALL HEIGHT**



## MTB1515SH-(FB OR CH)





## MTB1818SH-(FB OR CH)





# MTB2121SH-(FB OR CH)





# MTB1523SH-(FB OR CH)





## MTB22YSH-FB





#### MTB28YSH-FB





#### MTB35YSH-FB





### MTB22ESH-FB





# **DIMENSIONS**



#### BAR HEIGHT BASE DIMENSIONS

#### UNIVERSAL MOUNTING PLATE



#### **COLUMN TYPES**



#### **OVERALL HEIGHT**



## MTB1515BH-(FB OR CH)





## MTB1818BH-(FB OR CH)





# MTB2121BH-(FB OR CH)





# MTB1523BH-(FB OR CH)





# MTB28YBH-FB





# MTB35YBH-FB



## MTB22EBH-FB







# **CORRECT USAGE**

#### **RECTANGULAR TOPS/STANDARD HEIGHT\***

| 24" X 24" | [1515] 22]